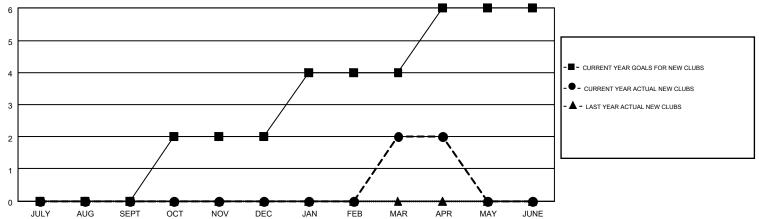

## GOALS AND ACTUAL NEW CLUBS CUMULATIVE

## MONTHLY MEMBERSHIP PROGRESS REPORT

Results as of: 4/30/2016

Multiple District 24

**CINDY GREGG** 

**LOCATION: VIRGINIA** GMT CA 1

|               |                  | Clubs             |                  |                  |                       |                    | Members                                |                    |                  |
|---------------|------------------|-------------------|------------------|------------------|-----------------------|--------------------|----------------------------------------|--------------------|------------------|
|               | RESU             | LTS FOR 2015-2016 | i                |                  | RESULTS FOR 2015-2016 |                    |                                        |                    |                  |
| QUARTER       | NEW CLUB<br>GOAL | NEW CLUBS         | DROPPED<br>CLUBS | NET<br>GAIN/LOSS | QUARTER               | NEW MEMBER<br>GOAL | CHARTER AND<br>NEW<br>MEMBERS<br>ADDED | DROPPED<br>MEMBERS | NET<br>GAIN/LOSS |
| JULY/AUG/SEPT | 0                | 0                 | 0                | 0                | JULY/AUG/SEPT         | -32                | 140                                    | 237                | -97              |
| OCT/NOV/DEC   | 2                | 0                 | 2                | -2               | OCT/NOV/DEC           | 70                 | 154                                    | 188                | -34              |
| JAN/FEB/MAR   | 2                | 2                 | 1                | 1                | JAN/FEB/MAR           | 36                 | 222                                    | 225                | -3               |
| APR/MAY/JUNE  | 2                | 0                 | 1                | -1               | APR/MAY/JUNE          | 32                 | 64                                     | 52                 | 12               |