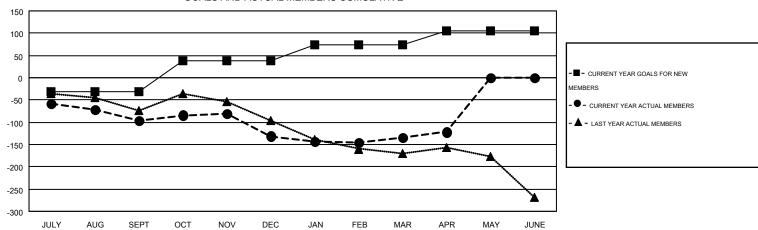

## GOALS AND ACTUAL MEMBERS CUMULATIVE

| DROPPED CLUBS: 4  DROPPED MEMBERS |     | 150 CLUBS OF 278 ADDED 1 OR MORE NEW MEMBERS | GENDER DISTRIBUT  MALE  FEMALE | TION<br>5,018 (70.77%)<br>2,073 (29.23%) |       |
|-----------------------------------|-----|----------------------------------------------|--------------------------------|------------------------------------------|-------|
| DECEASED                          | 108 | CLICK HERE FOR HEALTH                        | FAMILY UNIT MEMBERS            |                                          | 1,123 |
| CLUB CANCELLED                    | 24  | ASSESSMENT DATA                              |                                |                                          | ,     |
| OTHER                             | 568 |                                              | HEAD OF HOUSEHOLD              |                                          | 549   |
| TOTAL                             | 700 |                                              | NON-HEAD OF HOUSEHOLD          |                                          | 574   |

## MONTHLY MEMBERSHIP PROGRESS REPORT

Results as of: 4/30/2016

Multiple District 24

**CINDY GREGG** 

**LOCATION: VIRGINIA** GMT CA 1

|               |                  | Clubs             |                  |                  |                       |                    | Members                                |                    |                  |
|---------------|------------------|-------------------|------------------|------------------|-----------------------|--------------------|----------------------------------------|--------------------|------------------|
|               | RESU             | LTS FOR 2015-2016 | i                |                  | RESULTS FOR 2015-2016 |                    |                                        |                    |                  |
| QUARTER       | NEW CLUB<br>GOAL | NEW CLUBS         | DROPPED<br>CLUBS | NET<br>GAIN/LOSS | QUARTER               | NEW MEMBER<br>GOAL | CHARTER AND<br>NEW<br>MEMBERS<br>ADDED | DROPPED<br>MEMBERS | NET<br>GAIN/LOSS |
| JULY/AUG/SEPT | 0                | 0                 | 0                | 0                | JULY/AUG/SEPT         | -32                | 140                                    | 237                | -97              |
| OCT/NOV/DEC   | 2                | 0                 | 2                | -2               | OCT/NOV/DEC           | 70                 | 154                                    | 188                | -34              |
| JAN/FEB/MAR   | 2                | 2                 | 1                | 1                | JAN/FEB/MAR           | 36                 | 222                                    | 225                | -3               |
| APR/MAY/JUNE  | 2                | 0                 | 1                | -1               | APR/MAY/JUNE          | 32                 | 64                                     | 52                 | 12               |